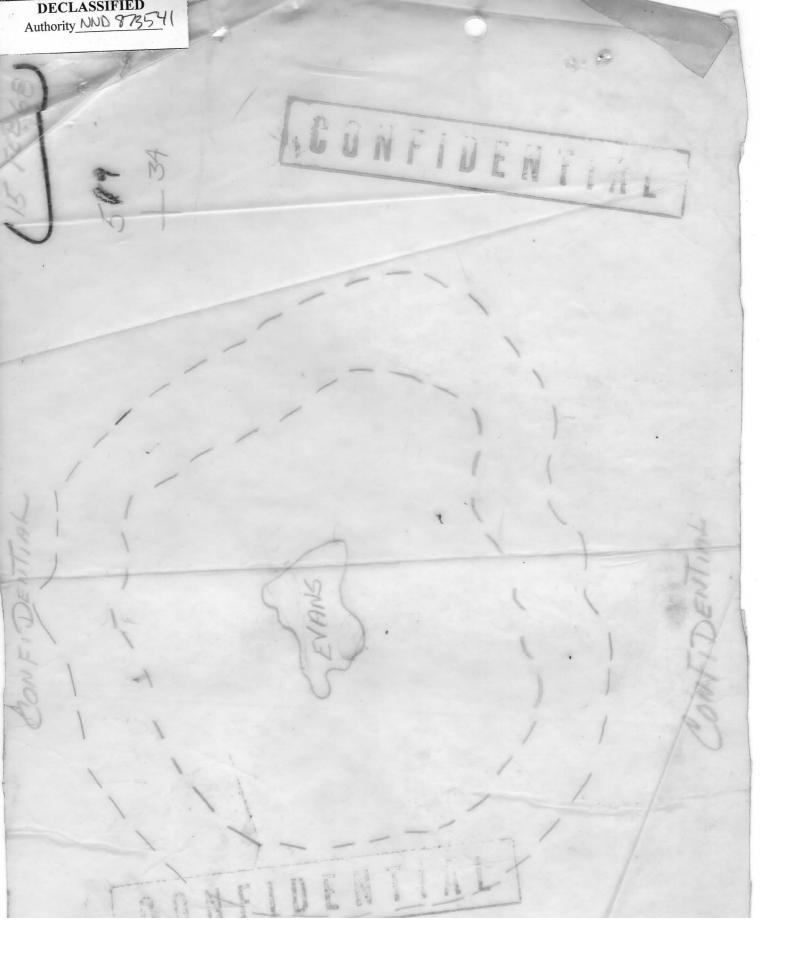

| RGANIZ | ATION OR I | NSTALLA | TION LOCATION PERIOD COVER                   | RED        |
|--------|------------|---------|----------------------------------------------|------------|
|        |            |         | FROM                                         | то         |
|        |            |         | HOUR DATE                                    | DATE       |
|        |            |         |                                              |            |
| NO.    |            | OUT     | ACTION                                       | TAKEN INI- |
| 31     | 0918       |         | A 16 at CP 102                               |            |
| 32     | 0922       |         | A Co loc YD 520300                           |            |
| 33     | 0930       |         | Rcn position for remainde r of day YD 552308 |            |
| 34     | 0935       | 2       | C 1,2,3, have closed on P B                  |            |
| 35     | 1001       |         | A 16 at CP 103                               |            |
| 36     | 1004       |         | Cl an d C3 depart on a mission               | -          |
| 37     | 1022       |         | A Co from SEE D 1.8 YD 490292                |            |
| 38     | 1037       |         | A 16 CP 107                                  |            |
| 39     | 1053       |         | C3 from SEW RD 5.2 3.7 YD 542273             |            |
|        |            |         | C 1 from SEW RD 3.0 3.5 Y D 520275           |            |
|        | -          |         | C 2 at PB                                    |            |
| 40     | 1054       |         | A 16 linked up with team coming from the     |            |
|        |            | -       | south returning to this loc ation.           |            |
| 41     | 1107       |         | Fr A Co: fr SEW LD 0.5 1. 5 YD 485295        |            |
| 47     | 1128       |         | Msg fm 6 to A6: He back no later than 1500   |            |
| 48     | 1145       |         | Cl found cash at coord 520270. Kakhi         |            |
|        |            |         | uniform and civilian shirt and a VC          |            |
|        |            |         | bandner with VC writing o n it.              |            |
| 49     | 1345       |         | Fr C Co: element locations                   |            |
|        |            |         | C 1 SEW RD 3.0 3.5 YD 520275                 | knardin j  |
|        |            |         | C 2 Fr FLOWER LD 4.0 3.8550272               |            |
|        |            |         | C 3 at company patrol Base .                 |            |